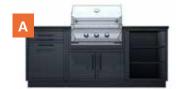

#### IN-STOCK, READY TO SHIP

- CHOOSE A, B, OR C CONFIGURATION BELOW
   Includes combo of: 24" Waste Cabinet,
   24" Open Shelves OR 24" Single Door Cabinet
- 36" GRILL CABINET
- 32" BLAZE LTE3 GRILL NEW FOR 2024!
- BLACK COUNTERTOP
- COLOR-MATCHED TOE KICKS INCLUDED

WASTE CABINET + GRILL + OPEN SHELVES

SINGLE DOOR + GRILL + OPEN SHELVES

SINGLE DOOR + GRILL + WASTE CABINET

Choose any of our stocked colors/door styles.

Anthracite
Color Code: ANT
Stocked in PAN and SHAKER