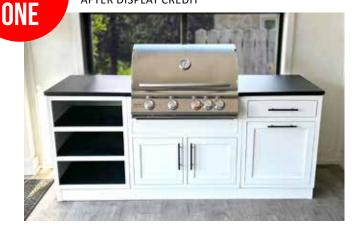

### DEALER DISPLAY PROGRAM

OPTION \$3,250 ⇒
AFTER DISPLAY CREDIT

7' ISLAND (Grill sold separately)

Display credit for appliances varies by brand.

#### **INCLUDES:**

- CHOOSE A, B, OR C CONFIGURATION BELOW Includes combo of: 24" Waste Cabinet, 24" Open Shelves OR 24" Single Door Cabinet
- 36" GRILL CABINET (Fits up to 32" Grill)
- BLACK COUNTERTOP MANUFACTURED TO FIT YOUR GRILL MODEL
- COLOR-MATCHED TOE KICKS INCLUDED

WASTE CABINET + GRILL + OPEN SHELVES

SINGLE DOOR + GRILL + OPEN SHELVES

SINGLE DOOR + GRILL + WASTE CABINET

Choose any of our stocked colors/door styles.

Anthracite
Color Code: ANT
Stocked in PAN and SHAKER