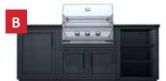

### DEALER DISPLAY PROGRAM

OPTION \$3,250 ⇒
AFTER DISPLAY CREDIT

7' ISLAND (Grill sold separately)

Display credit for appliances varies by brand.

#### **INCLUDES:**

- CHOOSE A, B, OR C CONFIGURATION BELOW Includes combo of: 24" Waste Cabinet, 24" Open Shelves OR 24" Single Door Cabinet
- 36" GRILL CABINET (Fits up to 32" Grill)
- BLACK COUNTERTOP MANUFACTURED TO FIT YOUR GRILL MODEL
- COLOR-MATCHED TOE KICKS INCLUDED

WASTE CABINET + GRILL + OPEN SHELVES

SINGLE DOOR + GRILL + OPEN SHELVES

SINGLE DOOR + GRILL + WASTE CABINET

Choose any of our stocked colors/door styles.

Anthracite
Color Code: ANT
Stocked in PAN and SHAKER