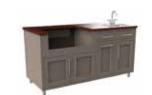

#### IN-STOCK, READY TO SHIP

- CHOOSE A, B, OR C CONFIGURATION BELOW
   Includes combo of: 24" Waste Cabinet,
   24" Open Shelves OR 24" Single Door Cabinet
- 36" GRILL CABINET
- 32" BLAZE LTE3 GRILL NEW FOR 2024!
- BLACK COUNTERTOP
- COLOR-MATCHED TOE KICKS INCLUDED

WASTE CABINET + GRILL + OPEN SHELVES

SINGLE DOOR + GRILL + OPEN SHELVES

SINGLE DOOR + GRILL + WASTE CABINET

Choose any of our stocked colors/door styles.

Anthracite
Color Code: ANT
Stocked in PAN and SHAKER