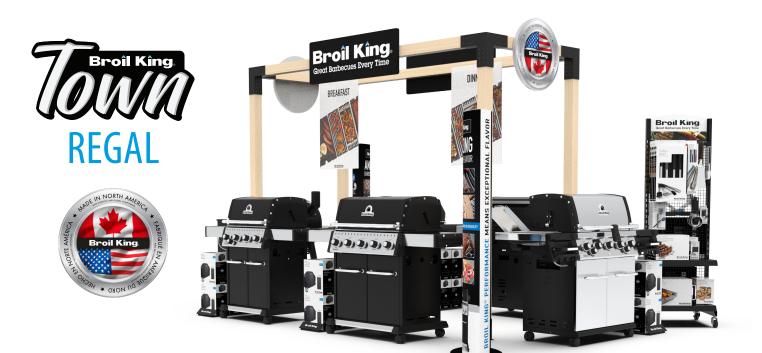

#### **Broil King Regal Town**

- 1. Select any 6 Display Grills (1 from each category + 2 additional grills)
- 2. Add additional "To Go" Inventory
- 3. Add the FSM-2BK
- Orders \$7500+ qualify for **Free** Broil King Town
- Orders below \$7500 the dealer will be billed at \$750 (Retail 1500.00) for the Town until \$7500 in Broil King sales are achieved after which a credit will be placed on dealers account for \$750.

Included in Town Display — Toja Brackets, Broil King Signage, Made in North America Sign, Display Towers, POS Tower (\$1500 Retail Value)

| Broil King Purchases | Town Cost                       |
|----------------------|---------------------------------|
| \$7,500+             | FREE                            |
| Below \$7,500        | \$750* (See Terms & Conditions) |