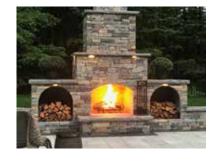

dit applys to the 36" Contractor Fireplace Kit only.)

- 36" Stone Age Contractor Kit (For Display)
- Combination of 3 additional Stone Age Fireplace Kits, New Age Fireplaces, and/or Pizza Ovens
- 18 Buckets of Stone Age Hi-Temp Mortar
- 12 Flue Extensions (Any combination)





kits are to install.

Receive 20% Display Credit for any Stone Age accessories and building necessities (firebrick, mortar, etc.) purchased through Empire Distributing to use for your display.

### 50% DISPLAY CREDIT

Receive 50% Display Credit for any **Stone Age Fireplace, Storage Box, or Pizza Oven Kit** displayed at your store location.

Receive 20% Display Credit for any Stone Age **accessories and building necessities** (firebrick, mortar, etc.) purchased through Empire Distributing to use for your display.



#### **GUIDELINES**

To apply for display and accessory credit, submit the completed Display Credit Form, copy of invoice, and a picture of the display at your store location to: **promotions@empiredistributing.net**.

Once your submission has been approved, we will apply the display credit to your account to be used toward future purchases.

PROMO CODE: SA-DISP24



Standard Net terms and freight program applies. Dealer will be invoiced at full dealer cost. The invoice must be paid in full within standard terms to receive credit. Once Display Credit Form has been approved, credits will be posted to dealer's account to be applied toward <u>future</u> purchases. Account must be current in order to participate. Cannot be combined with any other offer. One display credit per location. Offer