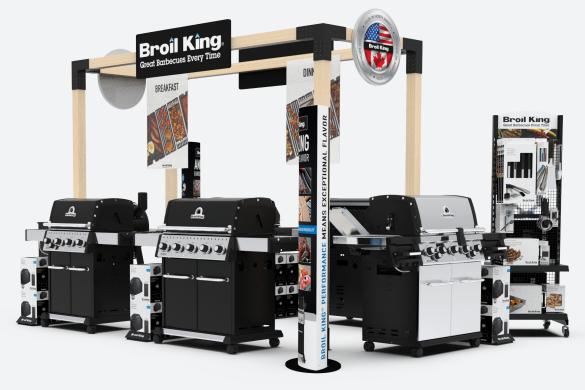

#### **Broil King Regal Town**

- 1. Select any 6 Display Grills (1 from each category + 2 additional grills)
- 2. Add additional "To Go" Inventory
- 3. Add the FSM-2BK
- Orders \$7500+ qualify for **Free** Broil King Town
- Orders below \$7500 the dealer will be billed at \$750 (Retail 1500.00) for the Town until \$7500 in Broil King sales are achieved after which a credit will be placed on dealers account for \$750.

Included in Town Display — Toja Brackets, Broil King Signage, Made in North America Sign, Display Towers, POS Tower (\$1500 Retail Value)

| Broil King Purchases | Town Cost                       |
|----------------------|---------------------------------|
| \$7,500+             | FREE                            |
| Below \$7,500        | \$750* (See Terms & Conditions) |