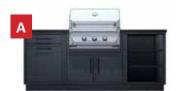

### \$4,500 ⇒ INCLUDES 7' ISLAND AND BLAZE LTE3 GRILL

AFTER DISPLAY CREDIT

#### IN-STOCK, READY TO SHIP

- CHOOSE A, B, OR C CONFIGURATION BELOW
   Includes combo of: 24" Waste Cabinet,
   24" Open Shelves OR 24" Single Door Cabinet
- 36" GRILL CABINET
- 32" BLAZE LTE3 GRILL NEW FOR 2024!
- BLACK COUNTERTOP
- COLOR-MATCHED TOE KICKS INCLUDED

WASTE CABINET + GRILL + OPEN SHELVES

SINGLE DOOR + GRILL + OPEN SHELVES

SINGLE DOOR + GRILL + WASTE CABINET

Choose any of our stocked colors/door styles.

Anthracite
Color Code: ANT
Stocked in PAN and SHAKER