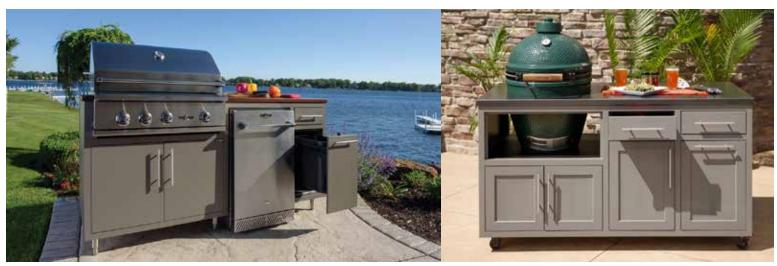

#### IN-STOCK, READY TO SHIP

- CHOOSE A, B, OR C CONFIGURATION BELOW
   Includes combo of: 24" Waste Cabinet,
   24" Open Shelves OR 24" Single Door Cabinet
- 36" GRILL CABINET
- 32" BLAZE LTE3 GRILL NEW FOR 2024!
- BLACK COUNTERTOP
- COLOR-MATCHED TOE KICKS INCLUDED

WASTE CABINET + GRILL + OPEN SHELVES

SINGLE DOOR + GRILL + OPEN SHELVES

SINGLE DOOR + GRILL + WASTE CABINET

Choose any of our stocked colors/door styles.

Anthracite
Color Code: ANT
Stocked in PAN and SHAKER

#### **INCLUDES:**

- CHOOSE A, B, OR C CONFIGURATION BELOW Includes combo of: 24" Waste Cabinet, 24" Open Shelves OR 24" Single Door Cabinet
- 36" GRILL CABINET (Fits up to 32" Grill)
- BLACK COUNTERTOP MANUFACTURED TO FIT YOUR GRILL MODEL
- COLOR-MATCHED TOE KICKS INCLUDED