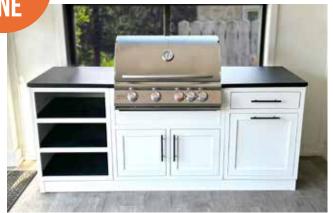

### \$4,500 ⇒ INCLUDES 7' ISLAND AND BLAZE LTE3 GRILL

AFTER DISPLAY CREDIT

#### IN-STOCK, READY TO SHIP

- CHOOSE A, B, OR C CONFIGURATION BELOW
   Includes combo of: 24" Waste Cabinet,
   24" Open Shelves OR 24" Single Door Cabinet
- 36" GRILL CABINET
- 32" BLAZE LTE3 GRILL NEW FOR 2024!
- BLACK COUNTERTOP
- COLOR-MATCHED TOE KICKS INCLUDED

WASTE CABINET + GRILL + OPEN SHELVES

SINGLE DOOR + GRILL + OPEN SHELVES

SINGLE DOOR + GRILL + WASTE CABINET

Choose any of our stocked colors/door styles.

Anthracite
Color Code: ANT
Stocked in PAN and SHAKER