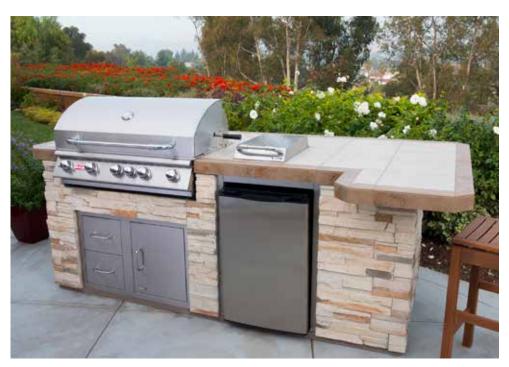

### \$4,500 ⇒ INCLUDES 7' ISLAND AND BLAZE LTE3 GRILL

AFTER DISPLAY CREDIT

#### IN-STOCK, READY TO SHIP

- CHOOSE A, B, OR C CONFIGURATION BELOW
   Includes combo of: 24" Waste Cabinet,
   24" Open Shelves OR 24" Single Door Cabinet
- 36" GRILL CABINET
- 32" BLAZE LTE3 GRILL NEW FOR 2024!
- BLACK COUNTERTOP
- COLOR-MATCHED TOE KICKS INCLUDED

WASTE CABINET + GRILL + OPEN SHELVES

SINGLE DOOR + GRILL + OPEN SHELVES

SINGLE DOOR + GRILL + WASTE CABINET

Choose any of our stocked colors/door styles.

Anthracite
Color Code: ANT
Stocked in PAN and SHAKER