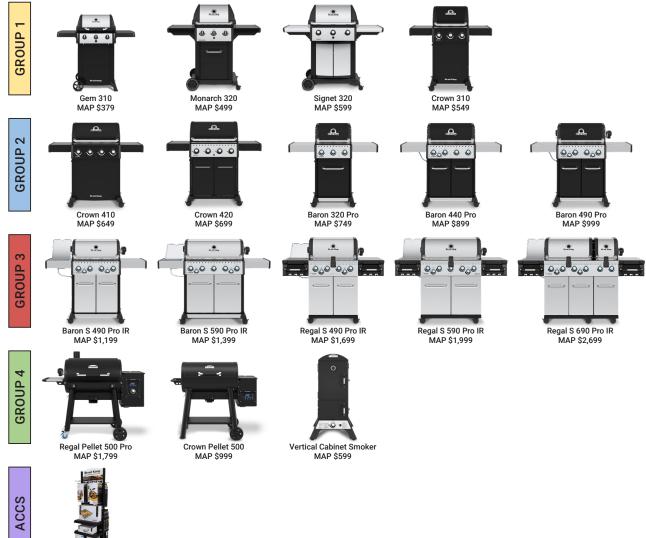

### **2024** | Broil King Town Promotions

|        |          |                           | COVERS     |     |            |            |          |         |         |     |          |            |          |
|--------|----------|---------------------------|------------|-----|------------|------------|----------|---------|---------|-----|----------|------------|----------|
|        | Model #  | Description               | Cost       | Qty | Subtotal   | Map Retail | Margin % | Cover # | Cost    | QTY | Subtotal | Map Retail | Margin % |
|        | BK814154 | Gem                       | \$285.00   |     |            | \$379.00   | 25%      | 67470   | \$32.00 |     |          | \$54.99    | 42%      |
| UP 1   | BK834254 | Monarch 320               | \$375.00   |     |            | \$499.00   | 25%      | 68470   | \$43.50 |     |          | \$74.99    | 42%      |
| GROUP  | BK946854 | Signet 320                | \$450.00   |     |            | \$599.00   | 25%      | 68487   | \$46.00 |     |          | \$79.99    | 42%      |
| O      | BK864054 | Crown 310                 | \$418.00   |     |            | \$549.00   | 24%      | 68470   | \$43.50 |     |          | \$74.99    | 42%      |
|        | BK865054 | Crown 410                 | \$487.00   |     |            | \$649.00   | 25%      | 68487   | \$46.00 |     |          | \$79.99    | 42%      |
| 2      | BK865254 | Crown 420                 | \$510.00   |     |            | \$699.00   | 27%      | 68487   | \$46.00 |     |          | \$79.99    | 42%      |
| GROUP  | BK874214 | Baron 320                 | \$548.00   |     |            | \$749.00   | 27%      | 68470   | \$43.50 |     |          | \$74.99    | 42%      |
| GR     | BK875224 | Baron 440 Pro             | \$648.00   |     |            | \$899.00   | 28%      | 68487   | \$46.00 |     |          | \$79.99    | 42%      |
|        | BK875244 | Baron 490 Pro             | \$720.00   |     |            | \$999.00   | 28%      | 68487   | \$46.00 |     |          | \$79.99    | 42%      |
|        | BK875944 | Baron S490 Pro IR         | \$852.00   |     |            | \$1,199.00 | 29%      | 68487   | \$46.00 |     |          | \$79.99    | 42%      |
| က      | BK876947 | Baron S590 Pro IR         | \$980.00   |     |            | \$1,399.00 | 30%      | 68488   | \$48.00 |     |          | \$84.99    | 44%      |
| GROUP  | BK956944 | Regal S490 Pro IR         | \$1,125.00 |     |            | \$1,699.00 | 34%      | 68491   | \$49.00 |     |          | \$89.99    | 45%      |
| GR     | BK958944 | Regal S590 Pro IR         | \$1,265.00 |     |            | \$1,999.00 | 37%      | 68492   | \$54.00 |     |          | \$94.99    | 43%      |
|        | BK957947 | Regal S690 Pro IR         | \$1,680.00 |     |            | \$2,699.00 | 38%      | 68490   | \$56.00 |     |          | \$99.99    | 44%      |
| 4      | BK496911 | Regal Pellet 500 Pro      | \$1,152.00 |     |            | \$1,799.00 | 36%      | 67069   | \$46.00 |     |          | \$84.99    | 46%      |
| GROUP  | BK494051 | Crown Pellet 500          | \$680.00   |     |            | \$999.00   | 32%      | 67066   | \$31.00 |     |          | \$54.99    | 44%      |
| GR     | BK923614 | Vertical Gas Smoker       | \$420.00   |     |            | \$599.00   | 30%      | 67240   | \$18.00 |     |          | \$34.99    | 49%      |
| ACCS   | FSM-2BK  | 2ft Freestanding BK Accs. | \$1,365.40 | 1   | \$1,365.40 | \$2,766.60 | 51%      |         |         |     |          |            |          |
| TOTALS |          |                           |            |     |            |            |          |         |         |     |          |            |          |

|        |          |                           |            |     | C          | COVERS     |          |         |         |     |          |            |          |
|--------|----------|---------------------------|------------|-----|------------|------------|----------|---------|---------|-----|----------|------------|----------|
|        | Model #  | Description               | Cost       | Qty | Subtotal   | Map Retail | Margin % | Cover # | Cost    | QTY | Subtotal | Map Retail | Margin % |
| _      | BK814154 | Gem                       | \$285.00   |     |            | \$379.00   | 25%      | 67470   | \$32.00 |     |          | \$54.99    | 42%      |
| UP 1   | BK834254 | Monarch 320               | \$375.00   |     |            | \$499.00   | 25%      | 68470   | \$43.50 |     |          | \$74.99    | 42%      |
| GROUP  | BK946854 | Signet 320                | \$450.00   |     |            | \$599.00   | 25%      | 68487   | \$46.00 |     |          | \$79.99    | 42%      |
| O      | BK864054 | Crown 310                 | \$418.00   |     |            | \$549.00   | 24%      | 68470   | \$43.50 |     |          | \$74.99    | 42%      |
|        | BK865054 | Crown 410                 | \$487.00   |     |            | \$649.00   | 25%      | 68487   | \$46.00 |     |          | \$79.99    | 42%      |
| 2      | BK865254 | Crown 420                 | \$510.00   |     |            | \$699.00   | 27%      | 68487   | \$46.00 |     |          | \$79.99    | 42%      |
| GROUP  | BK874214 | Baron 320                 | \$548.00   |     |            | \$749.00   | 27%      | 68470   | \$43.50 |     |          | \$74.99    | 42%      |
| GR     | BK875224 | Baron 440 Pro             | \$648.00   |     |            | \$899.00   | 28%      | 68487   | \$46.00 |     |          | \$79.99    | 42%      |
|        | BK875244 | Baron 490 Pro             | \$720.00   |     |            | \$999.00   | 28%      | 68487   | \$46.00 |     |          | \$79.99    | 42%      |
|        | BK875944 | Baron S490 Pro IR         | \$852.00   |     |            | \$1,199.00 | 29%      | 68487   | \$46.00 |     |          | \$79.99    | 42%      |
| 3      | BK876947 | Baron S590 Pro IR         | \$980.00   |     |            | \$1,399.00 | 30%      | 68488   | \$48.00 |     |          | \$84.99    | 44%      |
| GROUP  | BK956944 | Regal S490 Pro IR         | \$1,125.00 |     |            | \$1,699.00 | 34%      | 68491   | \$49.00 |     |          | \$89.99    | 45%      |
| GR     | BK958944 | Regal S590 Pro IR         | \$1,265.00 |     |            | \$1,999.00 | 37%      | 68492   | \$54.00 |     |          | \$94.99    | 43%      |
|        | BK957947 | Regal S690 Pro IR         | \$1,680.00 |     |            | \$2,699.00 | 38%      | 68490   | \$56.00 |     |          | \$99.99    | 44%      |
| 4 0    | BK496911 | Regal Pellet 500 Pro      | \$1,152.00 |     |            | \$1,799.00 | 36%      | 67069   | \$46.00 |     |          | \$84.99    | 46%      |
| GROUP  | BK494051 | Crown Pellet 500          | \$680.00   |     |            | \$999.00   | 32%      | 67066   | \$31.00 |     |          | \$54.99    | 44%      |
| GR     | BK923614 | Vertical Gas Smoker       | \$420.00   |     |            | \$599.00   | 30%      | 67240   | \$18.00 |     |          | \$34.99    | 49%      |
| ACCS   | FSM-2BK  | 2ft Freestanding BK Accs. | \$1,365.40 | 1   | \$1,365.40 | \$2,766.60 | 51%      |         |         |     |          |            |          |
| TOTALS |          |                           |            |     |            |            |          |         |         |     |          |            |          |