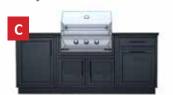

### \$4,500 ⇒ INCLUDES 7' ISLAND AND BLAZE LTE3 GRILL

AFTER DISPLAY CREDIT

#### IN-STOCK, READY TO SHIP

- CHOOSE A, B, OR C CONFIGURATION BELOW
   Includes combo of: 24" Waste Cabinet,
   24" Open Shelves OR 24" Single Door Cabinet
- 36" GRILL CABINET
- 32" BLAZE LTE3 GRILL NEW FOR 2024!
- BLACK COUNTERTOP
- COLOR-MATCHED TOE KICKS INCLUDED

WASTE CABINET + GRILL + OPEN SHELVES

SINGLE DOOR + GRILL + OPEN SHELVES

SINGLE DOOR + GRILL + WASTE CABINET

Choose any of our stocked colors/door styles.

Anthracite
Color Code: ANT
Stocked in PAN and SHAKER