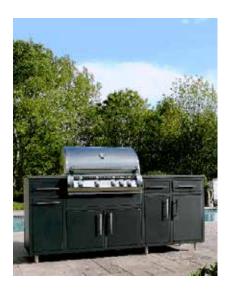

### \$4,500 ⇒ INCLUDES 7' ISLAND AND BLAZE LTE3 GRILL

AFTER DISPLAY CREDIT

#### IN-STOCK, READY TO SHIP

- CHOOSE A, B, OR C CONFIGURATION BELOW
   Includes combo of: 24" Waste Cabinet,
   24" Open Shelves OR 24" Single Door Cabinet
- 36" GRILL CABINET
- 32" BLAZE LTE3 GRILL NEW FOR 2024!
- BLACK COUNTERTOP
- COLOR-MATCHED TOE KICKS INCLUDED

WASTE CABINET + GRILL + OPEN SHELVES

SINGLE DOOR + GRILL + OPEN SHELVES

SINGLE DOOR + GRILL + WASTE CABINET

Choose any of our stocked colors/door styles.

Anthracite
Color Code: ANT
Stocked in PAN and SHAKER