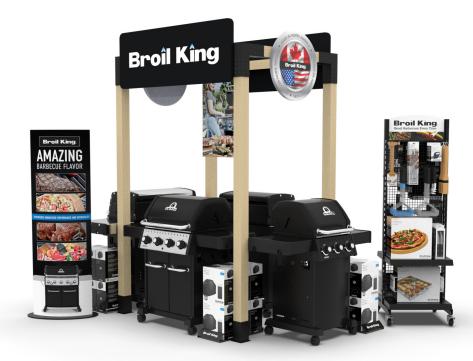

#### **Broil King Crown Town**

- 1. Select any 4 Display Grills (1 from each group)
- 2. Add additional "To Go" Inventory
- 3. Add the FSM-2BK
- Orders \$7500+ qualify for **Free** Broil King Town
- Orders below \$7500 the dealer will be billed at \$750 (Retail 1500.00) for the Town until \$7500 in Broil King sales are achieved after which a credit will be placed on dealers account for \$750.

Included in Town Display — Toja Brackets, Broil King Signage, Made in North America Sign, Display Towers, POS Tower (\$1500 Retail Value)

\* Dealer is responsible for the Lumber

| <b>Broil King Purchases</b> | Town Cost                       |
|-----------------------------|---------------------------------|
| \$ <b>7,500</b> +           | FREE                            |
| Below \$7,500               | \$750* (See Terms & Conditions) |