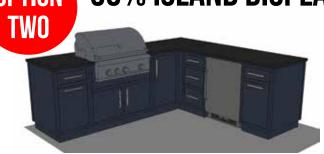

### \$4,500 ⇒ INCLUDES 7' ISLAND AND BLAZE LTE3 GRILL

AFTER DISPLAY CREDIT

#### IN-STOCK, READY TO SHIP

- CHOOSE A, B, OR C CONFIGURATION BELOW
   Includes combo of: 24" Waste Cabinet,
   24" Open Shelves OR 24" Single Door Cabinet
- 36" GRILL CABINET
- 32" BLAZE LTE3 GRILL NEW FOR 2024!
- BLACK COUNTERTOP
- COLOR-MATCHED TOE KICKS INCLUDED

WASTE CABINET + GRILL + OPEN SHELVES

SINGLE DOOR + GRILL + OPEN SHELVES

SINGLE DOOR + GRILL + WASTE CABINET

Choose any of our stocked colors/door styles.

Anthracite
Color Code: ANT
Stocked in PAN and SHAKER