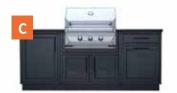

#### IN-STOCK, READY TO SHIP

- CHOOSE A, B, OR C CONFIGURATION BELOW
   Includes combo of: 24" Waste Cabinet,
   24" Open Shelves OR 24" Single Door Cabinet
- 36" GRILL CABINET
- 32" BLAZE LTE3 GRILL NEW FOR 2024!
- BLACK COUNTERTOP
- COLOR-MATCHED TOE KICKS INCLUDED

WASTE CABINET + GRILL + OPEN SHELVES

SINGLE DOOR + GRILL + OPEN SHELVES

SINGLE DOOR + GRILL + WASTE CABINET

Choose any of our stocked colors/door styles.

Anthracite
Color Code: ANT
Stocked in PAN and SHAKER