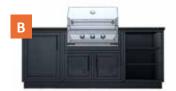

#### **INCLUDES:**

- CHOOSE A, B, OR C CONFIGURATION BELOW Includes combo of: 24" Waste Cabinet, 24" Open Shelves OR 24" Single Door Cabinet
- 36" GRILL CABINET (Fits up to 32" Grill)
- BLACK COUNTERTOP MANUFACTURED TO FIT YOUR GRILL MODEL
- COLOR-MATCHED TOE KICKS INCLUDED

WASTE CABINET + GRILL + OPEN SHELVES

SINGLE DOOR + GRILL + OPEN SHELVES

SINGLE DOOR + GRILL + WASTE CABINET

Choose any of our stocked colors/door styles.

Anthracite
Color Code: ANT
Stocked in PAN and SHAKER