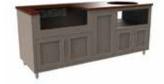

#### **INCLUDES:**

- CHOOSE A, B, OR C CONFIGURATION BELOW Includes combo of: 24" Waste Cabinet, 24" Open Shelves OR 24" Single Door Cabinet
- 36" GRILL CABINET (Fits up to 32" Grill)
- BLACK COUNTERTOP MANUFACTURED TO FIT YOUR GRILL MODEL
- COLOR-MATCHED TOE KICKS INCLUDED

WASTE CABINET + GRILL + OPEN SHELVES

SINGLE DOOR + GRILL + OPEN SHELVES

SINGLE DOOR + GRILL + WASTE CABINET

Choose any of our stocked colors/door styles.

Anthracite
Color Code: ANT
Stocked in PAN and SHAKER