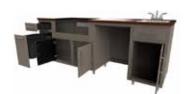

#### IN-STOCK, READY TO SHIP

- CHOOSE A, B, OR C CONFIGURATION BELOW
   Includes combo of: 24" Waste Cabinet,
   24" Open Shelves OR 24" Single Door Cabinet
- 36" GRILL CABINET
- 32" BLAZE LTE3 GRILL NEW FOR 2024!
- BLACK COUNTERTOP
- COLOR-MATCHED TOE KICKS INCLUDED

WASTE CABINET + GRILL + OPEN SHELVES

SINGLE DOOR + GRILL + OPEN SHELVES

SINGLE DOOR + GRILL + WASTE CABINET

Choose any of our stocked colors/door styles.

Anthracite
Color Code: ANT
Stocked in PAN and SHAKER