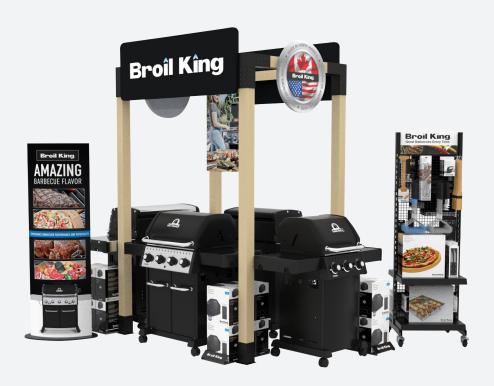

#### **Broil King Crown Town**

- 1. Select any 4 Display Grills (1 from each group)
- 2. Add additional "To Go" Inventory
- 3. Add the FSM-2BK
- Orders \$7500+ qualify for **Free** Broil King Town
- Orders below \$7500 the dealer will be billed at \$750 (Retail 1500.00) for the Town until \$7500 in Broil King sales are achieved after which a credit will be placed on dealers account for \$750.

Included in Town Display — Toja Brackets, Broil King Signage, Made in North America Sign, Display Towers, POS Tower (\$1500 Retail Value)

\* Dealer is responsible for the Lumber

| <b>Broil King Purchases</b> | Town Cost                       |
|-----------------------------|---------------------------------|
| \$ <b>7,500</b> +           | FREE                            |
| Below \$7,500               | \$750* (See Terms & Conditions) |