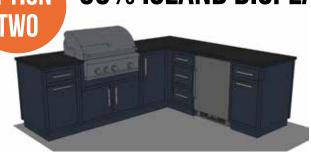

#### IN-STOCK, READY TO SHIP

- CHOOSE A, B, OR C CONFIGURATION BELOW
   Includes combo of: 24" Waste Cabinet,
   24" Open Shelves OR 24" Single Door Cabinet
- 36" GRILL CABINET
- 32" BLAZE LTE3 GRILL NEW FOR 2024!
- BLACK COUNTERTOP
- COLOR-MATCHED TOE KICKS INCLUDED

WASTE CABINET + GRILL + OPEN SHELVES

SINGLE DOOR + GRILL + OPEN SHELVES

SINGLE DOOR + GRILL + WASTE CABINET

Choose any of our stocked colors/door styles.

Anthracite
Color Code: ANT
Stocked in PAN and SHAKER