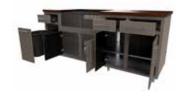

#### **INCLUDES:**

- CHOOSE A, B, OR C CONFIGURATION BELOW Includes combo of: 24" Waste Cabinet, 24" Open Shelves OR 24" Single Door Cabinet
- 36" GRILL CABINET (Fits up to 32" Grill)
- BLACK COUNTERTOP MANUFACTURED TO FIT YOUR GRILL MODEL
- COLOR-MATCHED TOE KICKS INCLUDED

WASTE CABINET + GRILL + OPEN SHELVES

SINGLE DOOR + GRILL + OPEN SHELVES

SINGLE DOOR + GRILL + WASTE CABINET

Choose any of our stocked colors/door styles.

Anthracite
Color Code: ANT
Stocked in PAN and SHAKER