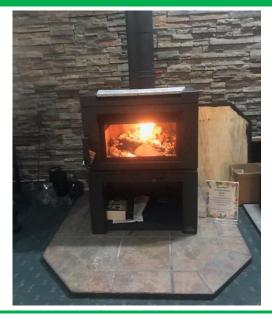

### 2023 BURN/ STATIC DISPLAY PROGRAM

Breckwell will offer demonstration allowances on appliances that are displayed and/or actively burned in the dealer's showroom. Once claim forms have been approved, credit will be applied to future purchases. NO credit will be issued for displays set up outside of the store or for shows or fairs.

The retailer displaying and/or burning Breckwell branded products is eligible to receive a credit of 50% for burning displays and 25% credit for static displays. New burn and static display models cannot replace the same Breckwell model unless the unit is an upgraded unit. The stove used as a demo must adhere to the criteria below with photo that they are following the guidelines.

### Commitment Dealer

The commitment is defined as three or more displaying Breckwell units. The commitment dealer displaying and/or burning Breckwell units is eligible to receive a credit of 75% for burning displays and 25% credit for static displays. The stove used as a demo must adhere to the criteria below with photo that they are following the guidelines. This allowance is a once per year allowance.

\*\*\*Photographs submitted must show the following\*\*\*

- The store front
- The unit's placement in the store
- How the stove is installed
- Stove must be burning for burn credit
- No close-up or blurred photos of the stove
- Three unit maximum per location on static display