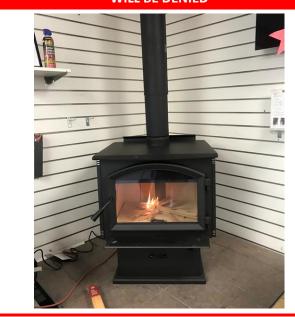

### 2023 BURN/ STATIC DISPLAY PROGRAM

Breckwell will offer demonstration allowances on appliances that are displayed and/or actively burned in the dealer's showroom. Once claim forms have been approved, credit will be applied to future purchases. NO credit will be issued for displays set up outside of the store or for shows or fairs.

The retailer displaying and/or burning Breckwell branded products is eligible to receive a credit of 50% for burning displays and 25% credit for static displays. New burn and static display models cannot replace the same Breckwell model unless the unit is an upgraded unit. The stove used as a demo must adhere to the criteria below with photo that they are following the guidelines.

### Commitment Dealer

The commitment is defined as three or more displaying Breckwell units. The commitment dealer displaying and/or burning Breckwell units is eligible to receive a credit of 75% for burning displays and 25% credit for static displays. The stove used as a demo must adhere to the criteria below with photo that they are following the guidelines. This allowance is a once per year allowance.

\*\*\*Photographs submitted must show the following\*\*\*

- The store front
- The unit's placement in the store
- How the stove is installed
- Stove must be burning for burn credit
- No close-up or blurred photos of the stove
- Three unit maximum per location on static display